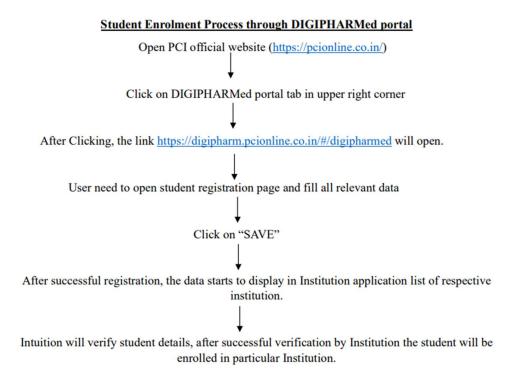

## Date:16.01.2024

| Sno. | Issues                                                                       | Solution                                                                                                                                                                                                                                                                                                                                                                                                                                                                                                                                                                 |
|------|------------------------------------------------------------------------------|--------------------------------------------------------------------------------------------------------------------------------------------------------------------------------------------------------------------------------------------------------------------------------------------------------------------------------------------------------------------------------------------------------------------------------------------------------------------------------------------------------------------------------------------------------------------------|
| 1.   | Clarification Registration of Pursuing<br>students of Pharmacy institutions. | <ol> <li>It is informed that         <ol> <li>The Pursuing students need to register themselves only on the PCI portal.</li> <li>No need to login credentials and it will not come to students.</li> <li>After successful registration the student details will reflect on the institution login under the "Education tab"</li> <li>Accordingly, Institutions need to approve the student from their login under the Student link             The Registration &amp; enrollment process and related Screenshots are attached as Appendix 1         </li> </ol></li></ol> |